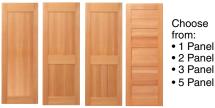

# INTERIOR HEMLOCK SHAKER DOORS

Glenview

STORE HOURS: MON - FRI: 8:00AM - 8:00 · SAT: 8:00 - 6:00PM · SUN: 10:00AM - 5:00PM · OPEN HOLIDAY MONDAY 10:00AM - 4:00PM

R14 insulating value. · Primed white Match your exterior doors with your interior Chevenne or Roman styles

# INTERIOR PINE DOORS

6 PANEL • Knotty or Clear Pine **3 PANEL**  Clear Pine Shaker **RIO STYLE** Knotty Pine

Featuring clean lines and classic styling ... manufactured from plantation pine, a renewable resource.